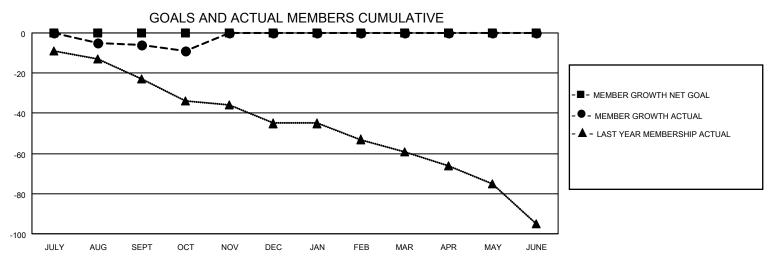

## District 22 C

| Clubs                 |               |           |               | Members               |                        |                         |                                                    |
|-----------------------|---------------|-----------|---------------|-----------------------|------------------------|-------------------------|----------------------------------------------------|
| RESULTS FOR 2021-2022 |               |           |               | RESULTS FOR 2021-2022 |                        |                         |                                                    |
| QUARTER               | NEW CLUB GOAL | NEW CLUBS | DROPPED CLUBS | QUARTER MEME          | BER GROWTH NET<br>GOAL | MEMBER GROWTH<br>ACTUAL | DROPPED<br>MEMBERS ACTUAL<br>(including transfers) |
| JULY/AUG/SEPT         | 0             | 0         | 2             | JULY/AUG/SEPT         | 0                      | 24                      | 29                                                 |
| OCT/NOV/DEC           | 0             | 0         | 0             | OCT/NOV/DEC           | 0                      | 6                       | 9                                                  |
| JAN/FEB/MAR           | 0             | 0         | 0             | JAN/FEB/MAR           | 0                      | 0                       | 0                                                  |
| APR/MAY/JUNE          | 0             | 0         | 0             | APR/MAY/JUNE          | 0                      | 0                       | 0                                                  |